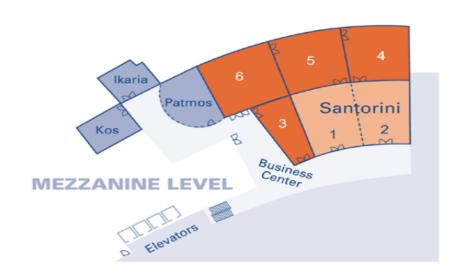

#### Santorini 4-5-6

Classroom ( max capacity 90 people )

#### **Patmos**

#### Boardroom ( max capacity 16 people )