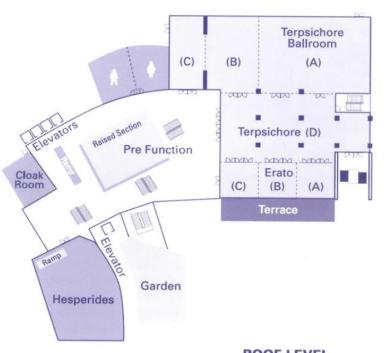

#### **ROOF LEVEL**

# Terpsichore ALL

Theatre ( max capacity 1,100 people )

# Terpsichore D

Dinner Dance (max capacity 324 people)

© 2016 Hilton Worldwide Confidential and Proprietary

# Terpsichore D

Dinner Dance (max capacity 324 people)

# Terpsichore ABC

Classroom ( max capacity 400 people )

# Terpsichore ABC

Classroom (max capacity 400 people)

### **Erato ABC**

#### Boardroom ( max capacity 62 people )

© 2016 Hilton Worldwide Confidential and Proprietary