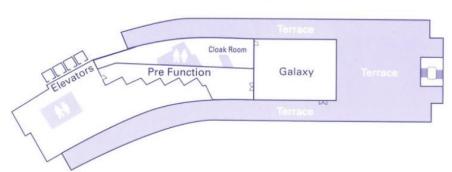

# Galaxy Pre – Function Area

Reception (max capacity 80 people)

## Galaxy Pre – Function Area

Reception (max capacity 80 people)

## **Galaxy Room**

Banquet ( max capacity 144 people )

© 2016 Hilton Worldwide Confidential and Proprietary

# **Galaxy Room**

Banquet ( max capacity 144 people )

© 2016 Hilton Worldwide Confidential and Proprietary

# **Galaxy Room**

Theatre ( max capacity 180 people )

# **Galaxy Terrace**