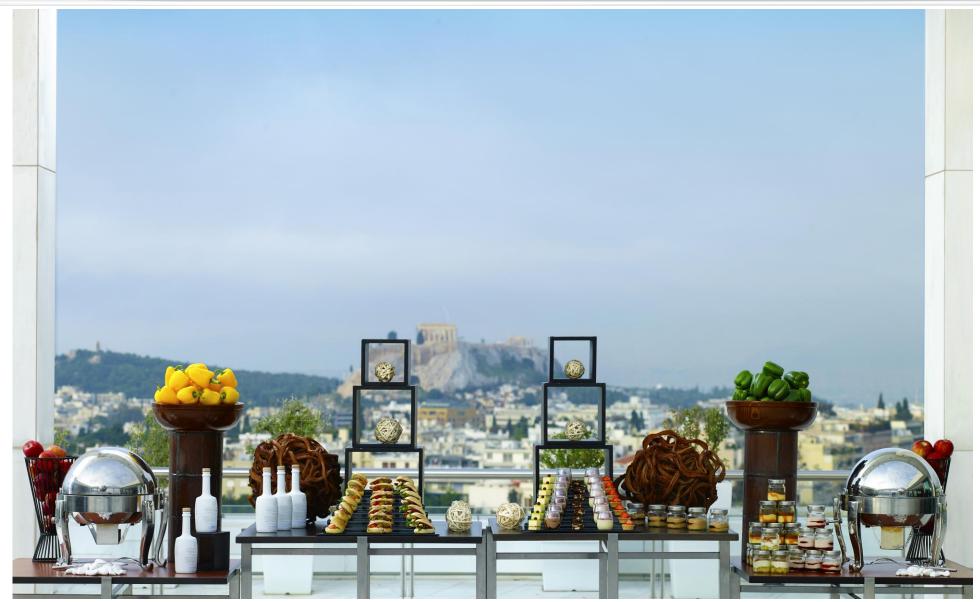

## Food & Beverage

4 restaurants and 2 bars including worldwide famous Galaxy Bar & Milos Restaurant