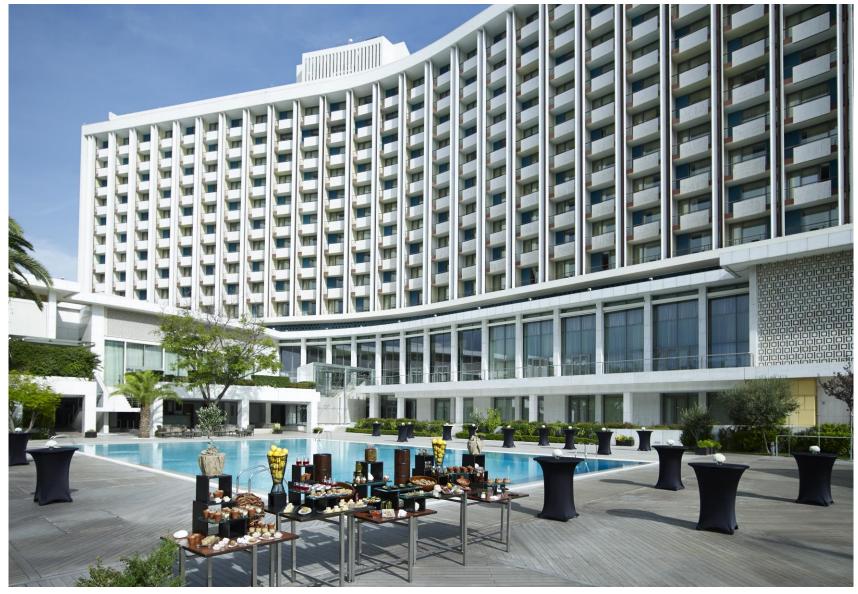

#### Hilton Athens

Opened in 1963. Reopened in 2003.

- ✓ The first international hotel in Athens, opened in 1963.
- ✓ Official headquarters hotel of the International Olympic Committee, Athens 2004 & Special Olympics 2011.
- ✓ Landmark building in Athens.
- ✓ 506 rooms & suites, 6,000 square meters of function space across 22 rooms with natural daylight, 4 terraces.
- ✓ Ballroom's maximum capacity in theatre style 1,100 guests.

## **Outdoor Swimming Pool**

The largest outdoor pool in the city center