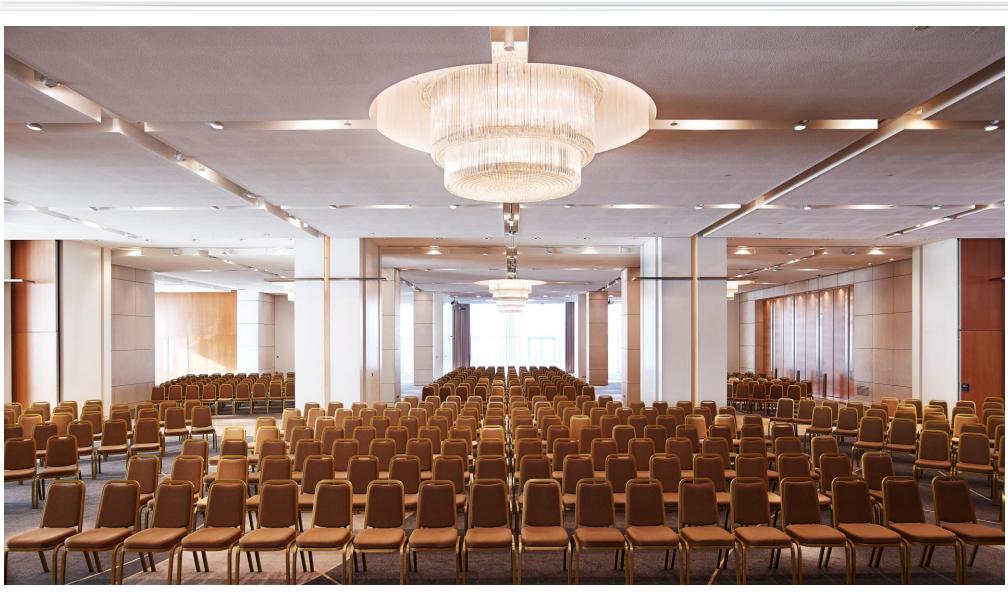

# Terpsichore ALL

Theatre ( max capacity 1,100 people )

#### Hilton Athens

Opened in 1963. Reopened in 2003.

- ✓ The first international hotel in Athens, opened in 1963.
- ✓ Official headquarters hotel of the International Olympic Committee, Athens 2004 & Special Olympics 2011.
- ✓ Landmark building in Athens.
- ✓ 506 rooms & suites, 6,000 square meters of function space across 22 rooms with natural daylight, 4 terraces.
- ✓ Ballroom's maximum capacity in theatre style 1,100 guests.