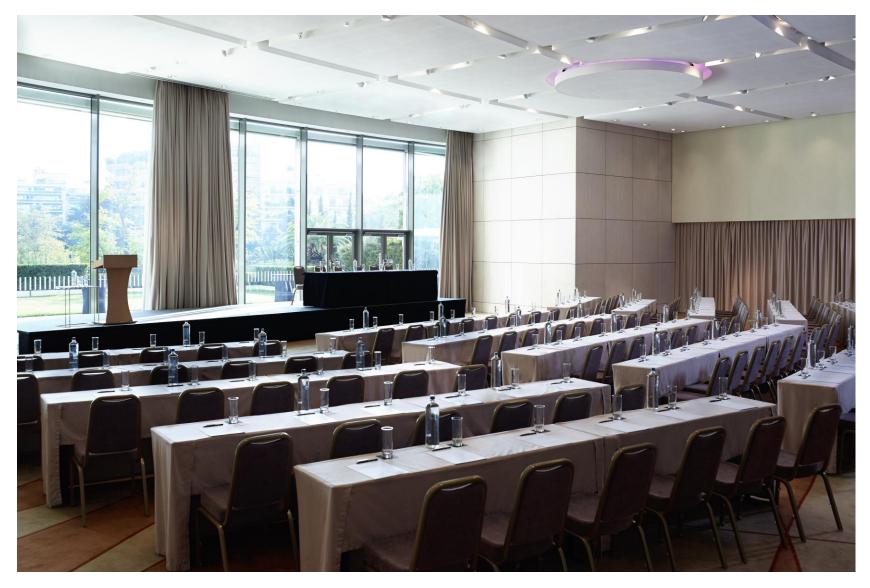

# Terpsichore ABC

Classroom ( max capacity 400 people )

# Terpsichore ABC

Classroom (max capacity 400 people)