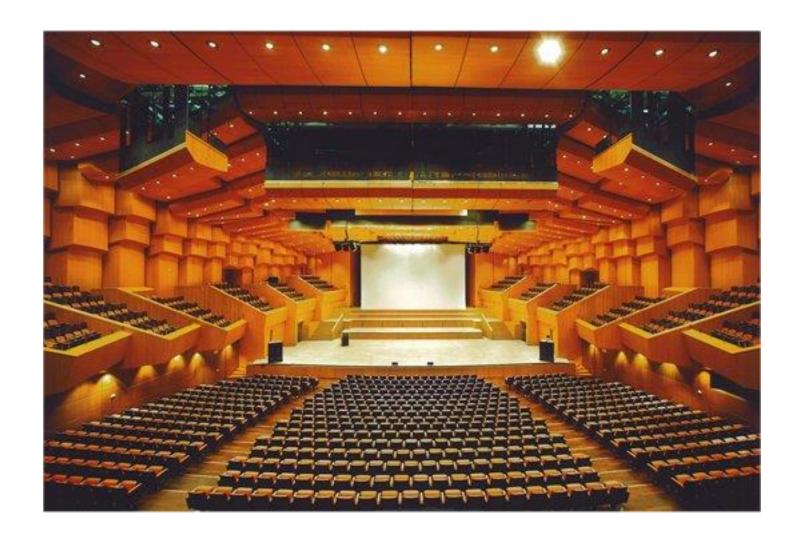

#### Athens Music Hall

The largest convention center of Athens, 500 meters away, capacity of 6000