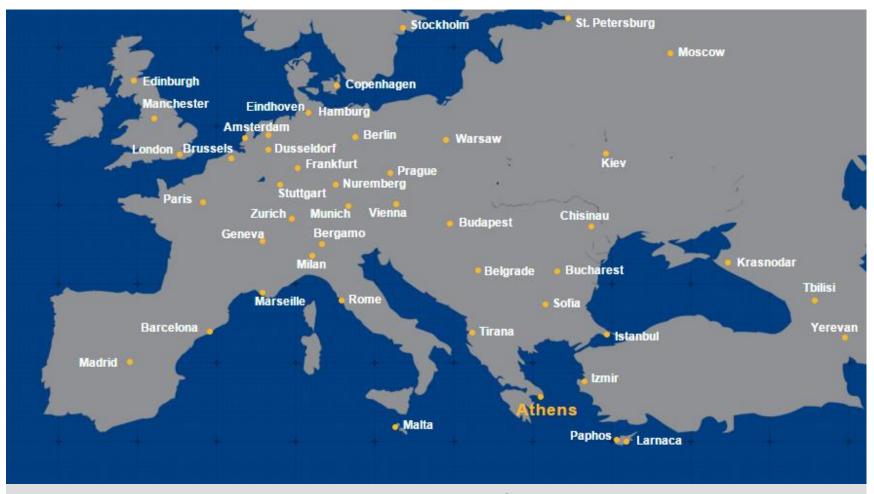

### How to get to Athens

#### Direct flights

Middle East & Asia: Istanbul, Dubai, Qatar, Jeddah, Riyadh

America: Philadelphia, New York, Toronto, Montreal

Africa: Alexandria, Cairo