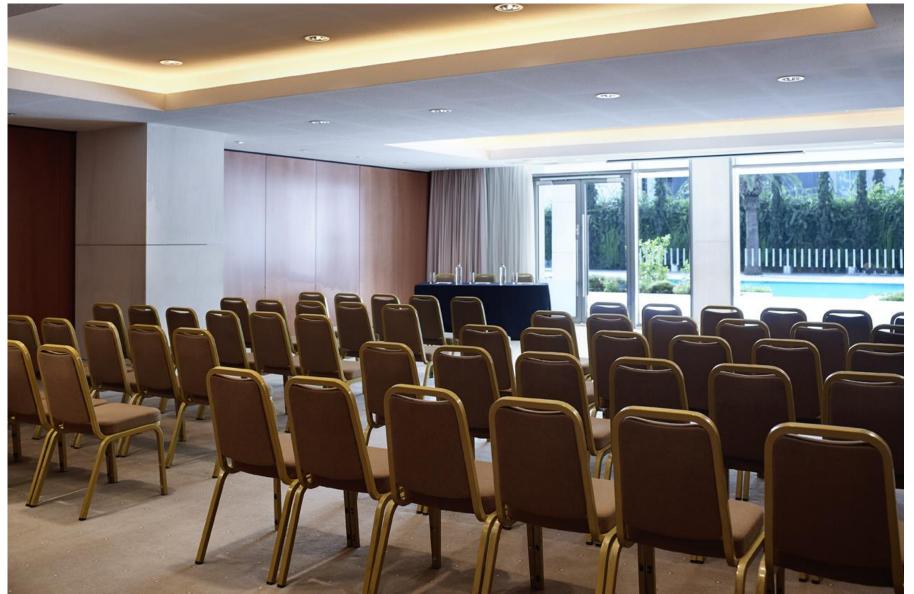

# Hesperides

U-Shape ( max capacity 66 people )

# Hesperides

Classroom (max capacity 140 people)