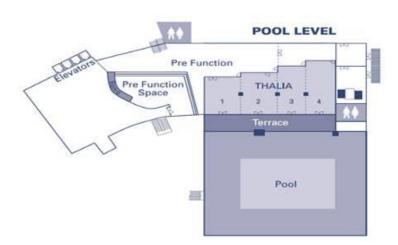

# Thalia

#### Banquet ( max capacity 312 people )

© 2016 Hilton Worldwide Confidential and Proprietary

### Thalia 4

Theatre ( max capacity 110 people )

© 2016 Hilton Worldwide Confidential and Proprietary

#### Terrace

© 2016 Hilton Worldwide Confidential and Proprietary

# **Outdoor Swimming Pool**

Reception (max capacity 2000 people)

# **Outdoor Swimming Pool**

#### Reception