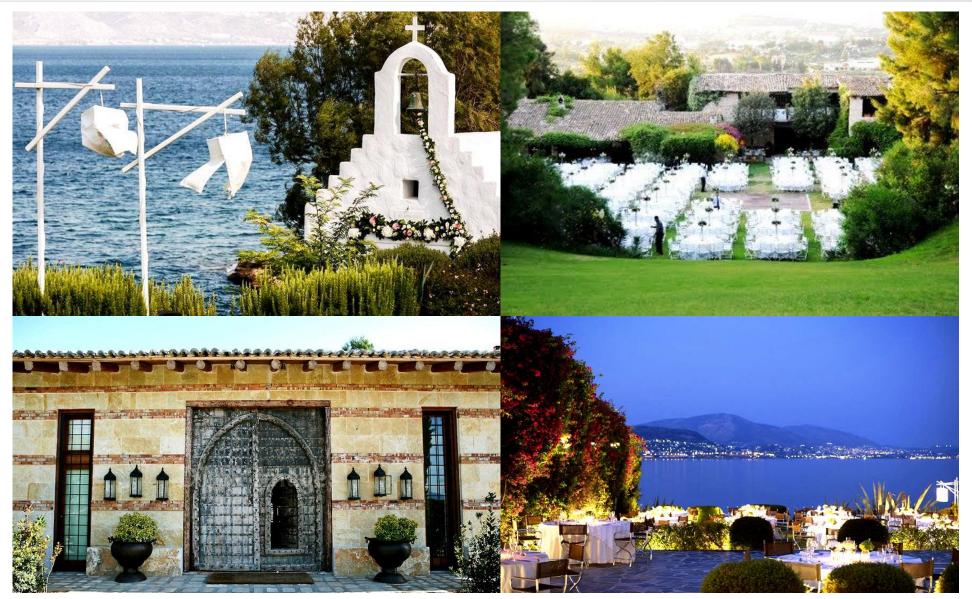

# **Hilton Athens Presentation**





























### **Athens**

#### A world famous past, an exciting present





© 2016 Hilton Worldwide Confidential and Proprietary

### How to get to Athens

#### Direct flights





Middle East & Asia: Istanbul, Dubai, Qatar, Jeddah, Riyadh

America: Philadelphia, New York, Toronto, Montreal

Africa: Alexandria, Cairo

#### **Attractions**

#### HILTON WORLDWIDE

Athens, one of the most important archeological sites in the world



# **Zapeion Conference and Exhibition Center**







#### Athens Music Hall



The largest convention center of Athens, 500 meters away, capacity of 6000



# Seaside & Countryside venues

A spectacular Mediterranean landscape





# Moving around

Metro opened in 2004 (tube metro)





© 2016 Hilton Worldwide Confidential and Proprietary

#### The perfect location

#### Athens center city map





#### Hilton Athens

Opened in 1963. Reopened in 2003.





- ✓ The first international hotel in Athens, opened in 1963.
- ✓ Official headquarters hotel of the International Olympic Committee, Athens 2004 & Special Olympics 2011.
- ✓ Landmark building in Athens.
- ✓ 506 rooms & suites, 6,000 square meters of function space across 22 rooms with natural daylight, 4 terraces.
- ✓ Ballroom's maximum capacity in theatre style 1,100 guests.

#### **Guest Rooms**

#### HILTON WORLDWIDE

#### The highest number of Acropolis view rooms in the city



© 2016 Hilton Worldwide Confidential and Proprietary

### Suites

#### Business,