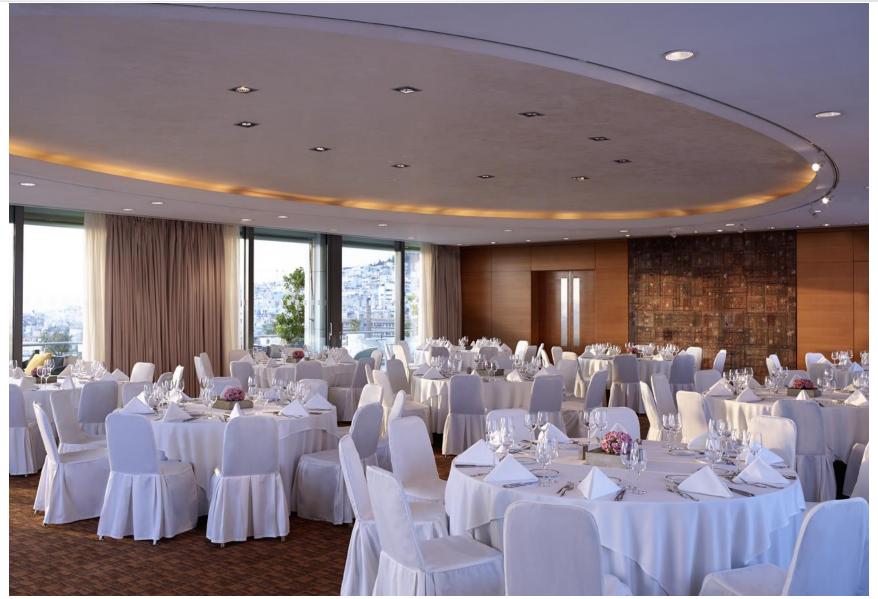

# Terpsichore ALL

Theatre ( max capacity 1,100 people )

# Terpsichore D

Dinner Dance (max capacity 324 people)

© 2016 Hilton Worldwide Confidential and Proprietary

# Terpsichore D

Dinner Dance (max capacity 324 people)

# Terpsichore ABC

Classroom ( max capacity 400 people )

# Terpsichore ABC

Classroom (max capacity 400 people)