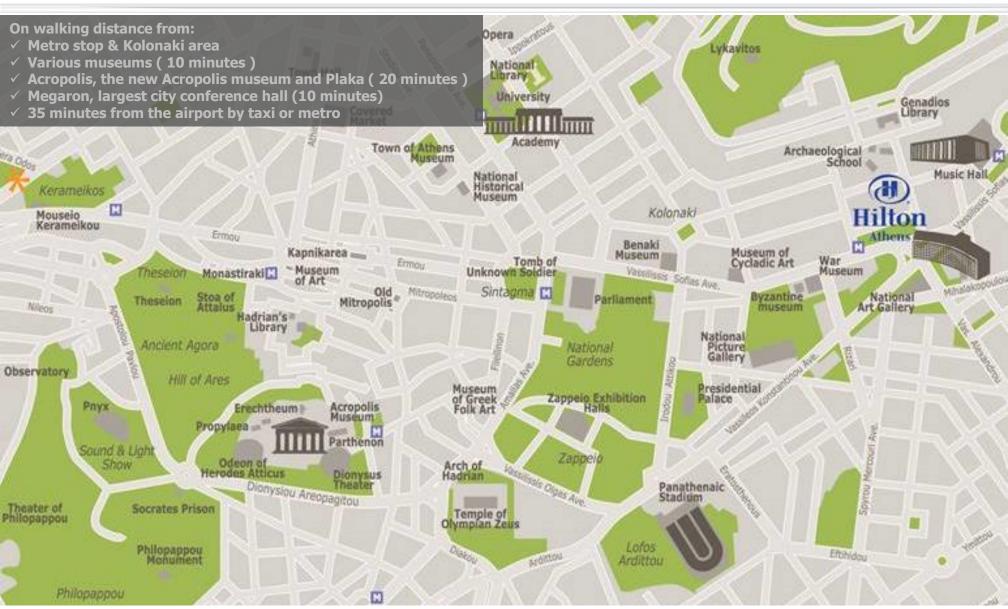

d famous past, an exciting present





© 2016 Hilton Worldwide Confidential and Proprietary

### How to get to Athens

#### Direct flights





Middle East & Asia: Istanbul, Dubai, Qatar, Jeddah, Riyadh

America: Philadelphia, New York, Toronto, Montreal

Africa: Alexandria, Cairo

#### **Attractions**

#### HILTON WORLDWIDE

Athens, one of the most important archeological sites in the world



# **Zapeion Conference and Exhibition Center**







#### Athens Music Hall



The largest convention center of Athens, 500 meters away, capacity of 6000



# Seaside & Countryside venues

A spectacular Mediterranean landscape





# Moving around

Metro opened in 2004 (tube metro)





© 2016 Hilton Worldwide Confidential and Proprietary

#### The perfect location

#### Athens center city map





#### Hilton Athens

Opened in 1963. Reopened in 2003.





- ✓ The first international hotel in Athens, opened in 1963.
- ✓ Official headquarters hotel of the International Olympic Committee, Athens 2004 & Special Olympics 2011.
- ✓ Landmark building in Athens.
- ✓ 506 rooms & suites, 6,000 square meters of function space across 22 rooms with natural daylight, 4 terraces.
- ✓ Ballroom's maximum capacity in theatre style 1,100 guests.

#### **Guest Rooms**

#### HILTON WORLDWIDE

#### The highest number of Acropolis view rooms in the city



© 2016 Hilton Worldwide Confidential and Proprietary

### Suites

#### Business, Junior and Executive Suites





© 2016 Hilton Worldwide Confidential and Proprietary

# Suites

#### Presidential and Acropolis Suites





© 2016 Hilton Worldwide Confi